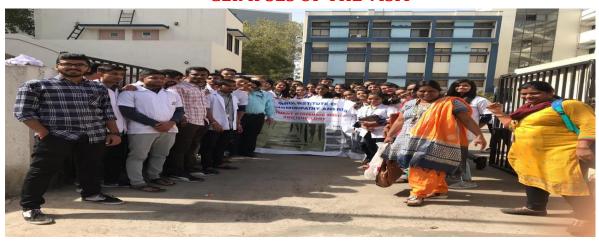

### **General details of visit:**

**DEPARTMENT: PHARMACY** 

**DATE: 26/6/2018 & 25/6/2018** 

YEAR: 1<sup>ST</sup> BHMS

**NUMBER OF STUDENTS: 98** 

NAME OF TEACHER CONDUCTED EVENT: DR.MEENA SHAH

**Place: H.P.L. GHAZIABAD** 

### **General details of visit:**

**DEPARTMENT: PHARMACY** 

DATE: 15/6/2019 & 14/6/2019

YEAR: 1<sup>ST</sup> BHMS

**NUMBER OF STUDENTS: 104** 

NAME OF TEACHER CONDUCTED EVENT: DR.MEENA SHAH

Place: H.P.L. GHAZIABAD