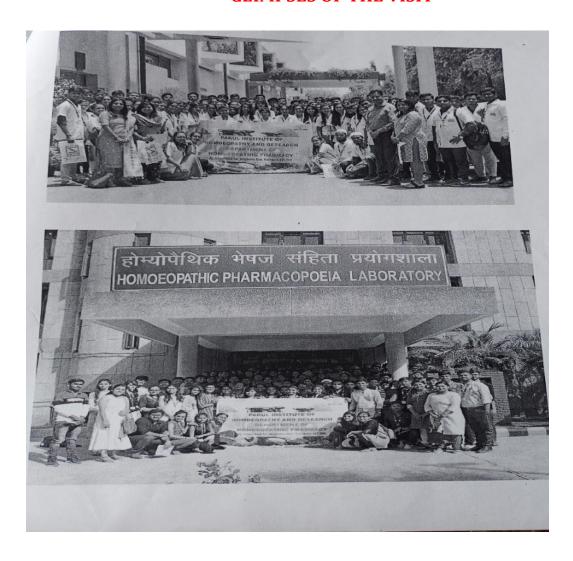

### **General details of visit:**

**DEPARTMENT: PHARMACY** 

**DATE: 26/6/2018 & 25/6/2018** 

YEAR: 1<sup>ST</sup> BHMS

**NUMBER OF STUDENTS: 98** 

NAME OF TEACHER CONDUCTED EVENT: DR.MEENA SHAH

**Place: H.P.L. GHAZIABAD** 

### **General details of visit:**

**DEPARTMENT: PHARMACY** 

DATE: 15/6/2019 & 14/6/2019

YEAR: 1<sup>ST</sup> BHMS

**NUMBER OF STUDENTS: 104** 

NAME OF TEACHER CONDUCTED EVENT: DR.MEENA SHAH

Place: H.P.L. GHAZIABAD