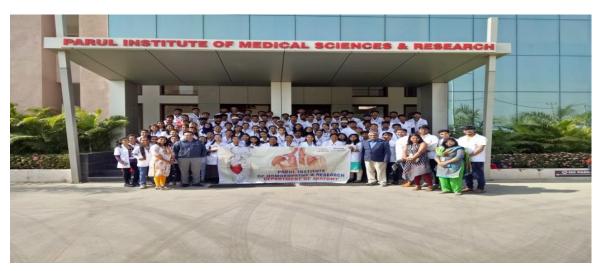

#### **General details of visit:**

**DEPARTMENT: ANATOMY** 

**DATE: 27/4/2018** 

YEAR: 1<sup>ST</sup> BHMS

**NUMBER OF STUDENTS: 100** 

NAME OF TEACHER CONDUCTED EVENT: DR.BHAVITA MALVI

**Place: PIMSR** 

### **General details of visit:**

**DEPARTMENT: ANATOMY** 

**DATE:** 08/1/2019

YEAR: 1<sup>ST</sup> BHMS

**NUMBER OF STUDENTS: 100** 

NAME OF TEACHER CONDUCTED EVENT: DR.BHAVITA MALVI

**Place: PIMSR** 

#### **General details of visit:**

**DEPARTMENT: ANATOMY** 

**DATE: 13/12/2019** 

YEAR: 1<sup>ST</sup> BHMS

**NUMBER OF STUDENTS: 100** 

NAME OF TEACHER CONDUCTED EVENT: DR.BHAVITA MALVI

**Place: PIMSR** 