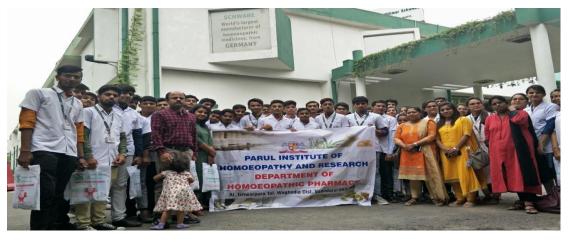

### **General details of visit:**

**DEPARTMENT: PHARMACY** 

**DATE: 26/6/2018 & 25/6/2018** 

YEAR: 1<sup>ST</sup> BHMS

**NUMBER OF STUDENTS: 98** 

NAME OF TEACHER CONDUCTED EVENT: DR.MEENA SHAH

**Place: H.P.L. GHAZIABAD** 

### **General details of visit:**

**DEPARTMENT: PHARMACY** 

DATE: 15/6/2019 & 14/6/2019

YEAR: 1<sup>ST</sup> BHMS

**NUMBER OF STUDENTS: 104** 

NAME OF TEACHER CONDUCTED EVENT: DR.MEENA SHAH

Place: H.P.L. GHAZIABAD