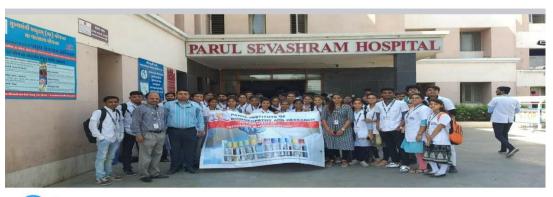

### **General details of visit:**

**DEPARTMENT: PHARMACY** 

**DATE: 26/6/2018 & 25/6/2018** 

YEAR: 1<sup>ST</sup> BHMS

**NUMBER OF STUDENTS: 98** 

NAME OF TEACHER CONDUCTED EVENT: DR.MEENA SHAH

**Place: H.P.L. GHAZIABAD** 

### **General details of visit:**

**DEPARTMENT: PHARMACY** 

DATE: 15/6/2019 & 14/6/2019

YEAR: 1<sup>ST</sup> BHMS

**NUMBER OF STUDENTS: 104** 

NAME OF TEACHER CONDUCTED EVENT: DR.MEENA SHAH

Place: H.P.L. GHAZIABAD