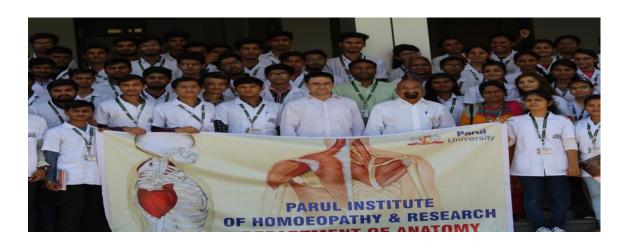

#### **General details of visit:**

**DEPARTMENT: ANATOMY** 

**DATE: 27/4/2018** 

YEAR: 1<sup>ST</sup> BHMS

**NUMBER OF STUDENTS: 100** 

NAME OF TEACHER CONDUCTED EVENT: DR.BHAVITA MALVI

**Place: PIMSR** 

### **General details of visit:**

**DEPARTMENT: ANATOMY** 

**DATE:** 08/1/2019

YEAR: 1<sup>ST</sup> BHMS

**NUMBER OF STUDENTS: 100** 

NAME OF TEACHER CONDUCTED EVENT: DR.BHAVITA MALVI

**Place: PIMSR** 

#### **General details of visit:**

**DEPARTMENT: ANATOMY** 

**DATE: 13/12/2019** 

YEAR: 1<sup>ST</sup> BHMS

**NUMBER OF STUDENTS: 100** 

NAME OF TEACHER CONDUCTED EVENT: DR.BHAVITA MALVI

**Place: PIMSR** 