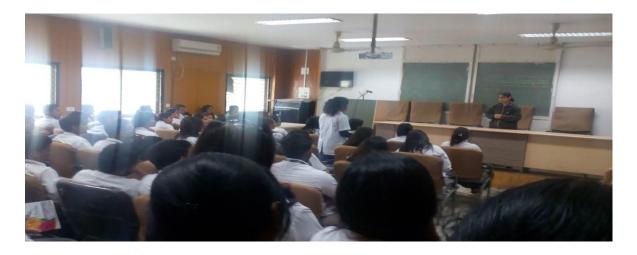

#### **General details of visit:**

**DEPARTMENT: ANATOMY** 

**DATE: 27/4/2018** 

YEAR: 1<sup>ST</sup> BHMS

**NUMBER OF STUDENTS: 100** 

NAME OF TEACHER CONDUCTED EVENT: DR.BHAVITA MALVI

**Place: PIMSR** 

### **General details of visit:**

**DEPARTMENT: ANATOMY** 

**DATE:** 08/1/2019

YEAR: 1<sup>ST</sup> BHMS

**NUMBER OF STUDENTS: 100** 

NAME OF TEACHER CONDUCTED EVENT: DR.BHAVITA MALVI

**Place: PIMSR** 

#### **General details of visit:**

**DEPARTMENT: ANATOMY** 

**DATE: 13/12/2019** 

YEAR: 1<sup>ST</sup> BHMS

**NUMBER OF STUDENTS: 100** 

NAME OF TEACHER CONDUCTED EVENT: DR.BHAVITA MALVI

**Place: PIMSR** 