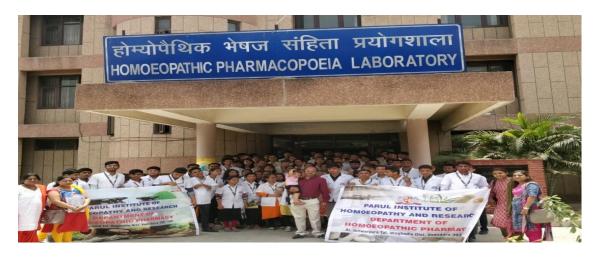

### **General details of visit:**

**DEPARTMENT: PHARMACY** 

**DATE: 26/6/2018 & 25/6/2018** 

YEAR: 1<sup>ST</sup> BHMS

**NUMBER OF STUDENTS: 98** 

NAME OF TEACHER CONDUCTED EVENT: DR.MEENA SHAH

**Place: H.P.L. GHAZIABAD** 

### **General details of visit:**

**DEPARTMENT: PHARMACY** 

DATE: 15/6/2019 & 14/6/2019

YEAR: 1<sup>ST</sup> BHMS

**NUMBER OF STUDENTS: 104** 

NAME OF TEACHER CONDUCTED EVENT: DR.MEENA SHAH

Place: H.P.L. GHAZIABAD